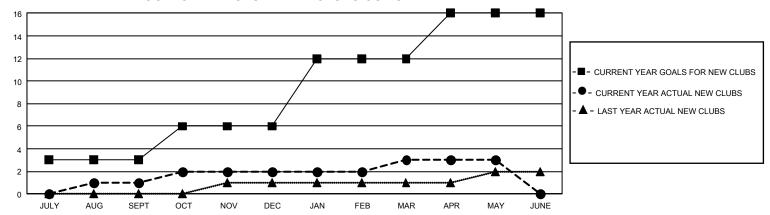

## GOALS AND ACTUAL NEW CLUBS CUMULATIVE

## GMT Constitutional Area 1, Group K

REPORT DOES NOT INCLUDE CLUBS IN UNDISTRICTED AREAS.

| Clubs                 |               |           |               | Members               |                         |                         |                                                    |
|-----------------------|---------------|-----------|---------------|-----------------------|-------------------------|-------------------------|----------------------------------------------------|
| RESULTS FOR 2022-2023 |               |           |               | RESULTS FOR 2022-2023 |                         |                         |                                                    |
| QUARTER               | NEW CLUB GOAL | NEW CLUBS | DROPPED CLUBS | QUARTER MEN           | MBER GROWTH NET<br>GOAL | MEMBER GROWTH<br>ACTUAL | DROPPED MEMBERS<br>ACTUAL (including<br>transfers) |
| JULY/AUG/SEPT         | 9             | 1         | 0             | JULY/AUG/SEPT         | 247                     | 276                     | 444                                                |
| OCT/NOV/DEC           | 9             | 1         | 4             | OCT/NOV/DEC           | 244                     | 519                     | 594                                                |
| JAN/FEB/MAR           | 18            | 1         | 2             | JAN/FEB/MAR           | 245                     | 451                     | 313                                                |
| APR/MAY/JUNE          | 12            | 0         | 1             | APR/MAY/JUNE          | 277                     | 347                     | 322                                                |