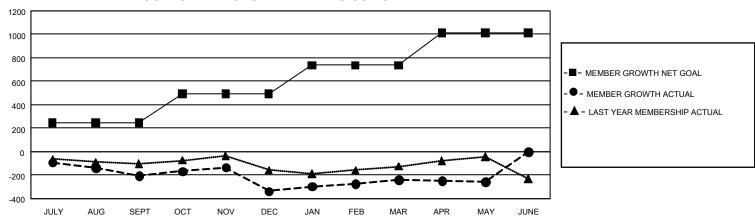

## GOALS AND ACTUAL MEMBERS CUMULATIVE

| DROPPED CLUBS: 7     |             | 354 CLUBS OF 583 ADDED 1<br>OR MORE NEW MEMBERS | GENDER DISTRIBUTION            |                 |  |
|----------------------|-------------|-------------------------------------------------|--------------------------------|-----------------|--|
|                      |             |                                                 | MALE                           | 10,524 (61.34%) |  |
|                      |             |                                                 | FEMALE                         | 6,629 (38.64%)  |  |
| DROPPED MEMBERS      |             |                                                 | NON BINARY                     | 0 (0.00%)       |  |
| DECEASED             | 257         |                                                 | PREFER NOT TO ANSWER           | 3 (0.02%)       |  |
| CLUB CANCELLED OTHER | 81<br>1,335 | CLICK HERE FOR                                  | TOTAL FAMILY UNIT MEMBERS 3,47 |                 |  |
| TOTAL                | 1,673       | CUMULATIVE MEMBERSHIP DATA                      | FAMILY MEMBERS PAYING HA       | LF DUES 1,792   |  |

## GMT Constitutional Area 1, Group K

REPORT DOES NOT INCLUDE CLUBS IN UNDISTRICTED AREAS.

| Clubs                 |               |           |               | Members               |                         |                         |                                                    |
|-----------------------|---------------|-----------|---------------|-----------------------|-------------------------|-------------------------|----------------------------------------------------|
| RESULTS FOR 2022-2023 |               |           |               | RESULTS FOR 2022-2023 |                         |                         |                                                    |
| QUARTER               | NEW CLUB GOAL | NEW CLUBS | DROPPED CLUBS | QUARTER MEN           | MBER GROWTH NET<br>GOAL | MEMBER GROWTH<br>ACTUAL | DROPPED MEMBERS<br>ACTUAL (including<br>transfers) |
| JULY/AUG/SEPT         | 9             | 1         | 0             | JULY/AUG/SEPT         | 247                     | 276                     | 444                                                |
| OCT/NOV/DEC           | 9             | 1         | 4             | OCT/NOV/DEC           | 244                     | 519                     | 594                                                |
| JAN/FEB/MAR           | 18            | 1         | 2             | JAN/FEB/MAR           | 245                     | 451                     | 313                                                |
| APR/MAY/JUNE          | 12            | 0         | 1             | APR/MAY/JUNE          | 277                     | 347                     | 322                                                |